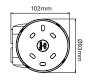

## Dimensions

#### **Technical Specification**

| Format                          | Circular bases with bayonet style detents                                                 |
|---------------------------------|-------------------------------------------------------------------------------------------|
| Lock                            | Screw                                                                                     |
| Compatibility Sounders          | RoLP                                                                                      |
| Compatibility Beacons           | Solex, Solista                                                                            |
| Compatibility Sounder / Beacons | Flashni, RoLP Solista                                                                     |
| Protection                      | IP54 (s)* IP65 (d)* (Product dependent)                                                   |
| Weight                          | 0.1Kg (s)* 0.2Kg (d)*                                                                     |
| Material                        | ABS                                                                                       |
| Colour                          | Red or white                                                                              |
| Cable Entries Deep              | Knockouts for 2 $\times$ 20mm Ø entries at 180°. Single 20mm entry may be drilled at rear |