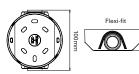

## Dimensions

#### **Technical Specification**

| Format                          | Circular bases with bayonet style detents                                                 |
|---------------------------------|-------------------------------------------------------------------------------------------|
| Lock                            | Screw                                                                                     |
| Compatibility Sounders          | RoLP                                                                                      |
| Compatibility Beacons           | Solex, Solista                                                                            |
| Compatibility Sounder / Beacons | Flashni, RoLP Solista                                                                     |
| Protection                      | IP54 (s)* IP65 (d)* (Product dependent)                                                   |
| Weight                          | 0.1Kg (s)* 0.2Kg (d)*                                                                     |
| Material                        | ABS                                                                                       |
| Colour                          | Red or white                                                                              |
| Cable Entries Deep              | Knockouts for 2 $\times$ 20mm Ø entries at 180°. Single 20mm entry may be drilled at rear |