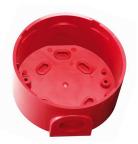

# Bases

BEACON-WB-W, BEACON-WB-R Deep Base White + Red

### PRODUCT NUMBERS

| Reference       | Product No. |
|-----------------|-------------|
| Deep Base White | BEACON-WB-W |
| Deep Base Red   | BEACON-WB-R |