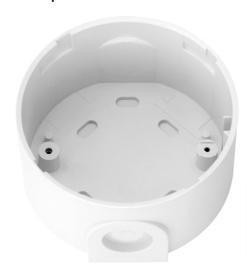

# Bases

BEACON-WB-W, BEACON-WB-R Deep Base White + Red

#### **Features**

- Design registered bayonet base
- Locking facility on all versions
- Protection up to IP65
- Concealed wiring

## **Benefits**

- Allows a common mounting for Fulleon's conventional alarm products
- Robust design
- External use in areas of high humidity
- Allowing installation with minimum impact