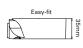

## Dimensions

#### **Technical Specification**

| Format                          | Circular bases with bayonet style detents                                                 |
|---------------------------------|-------------------------------------------------------------------------------------------|
| Lock                            | Screw                                                                                     |
| Compatibility Sounders          | RoLP                                                                                      |
| Compatibility Beacons           | Solex, Solista                                                                            |
| Compatibility Sounder / Beacons | Flashni, RoLP Solista                                                                     |
| Protection                      | IP54 (s)* IP65 (d)* (Product dependent)                                                   |
| Weight                          | 0.1Kg (s)* 0.2Kg (d)*                                                                     |
| Material                        | ABS                                                                                       |
| Colour                          | Red or white                                                                              |
| Cable Entries Deep              | Knockouts for 2 $\times$ 20mm Ø entries at 180°. Single 20mm entry may be drilled at rear |